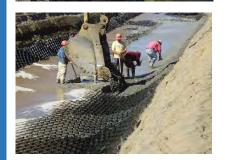

#### Tendons & ATRA® Tendon Clips

#### Fully Integrated for Performance

GEOWEB® projects may require tendons and ATRA® Tendon Clips as critical integrated components for securing sections over steep slopes, soils that are difficult to penetrate with anchors, and over impervious liners.

See How to Install Tendons & ATRA Tendon Clips