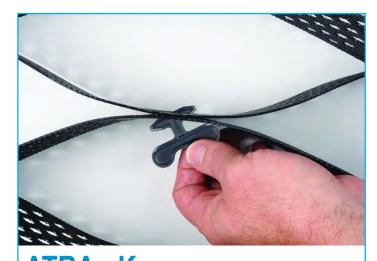

## Fastest Way to Connect GEOWEB Sections

ATRA® Keys
Connect GEOWEB Sections
Fast & Efficiently

Faster than Stapling & Non-Corrosive Side to side and end to end connections

## ATRA® Keys

# The Key to Getting the Job Done Faster & Safer!

See how ATRA® Keys outperform stapling 3:1 and will give you the time advantage on your project.

See the time lapse video >>

Download the Comparison>>