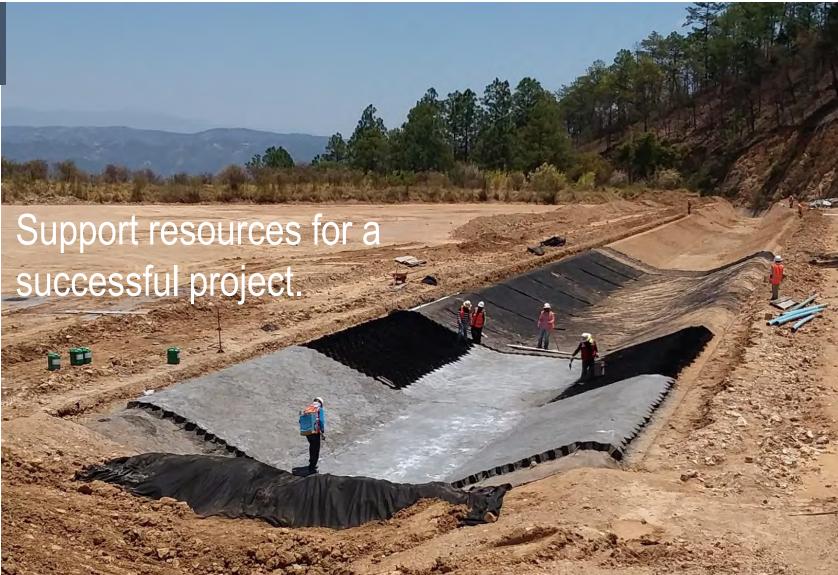

## **GEOWEB®**

**Channel Protection System** 

# Construction Resource Package







## Channel Stabilization









#### Install Resources

#### What You Will Find

Learn About GEOWEB® Channel Protection

Complete System Accessories

- ATRA® Keys
- ATRA® Anchors & Drivers
- Tendons & ATRA® Tendon Clips

<u>Installation Resources</u> + <u>Video</u>

Watch How-To & Project Videos

**Evaluate Your Site** 

**Construction Training & Oversight** 

See Markets & Industries

Get a Material Estimate





## Install Resources for your project

## What is the GEOWEB System?

#### Get Familiar with the 3D System

See how the GEOWEB® system is installed for channel protection:

- Overview Brochure
- Visit our Photo Gallery
- See Project Case Studies













## Channel Infill Options



**VEGETATED CHANNELS** 



**AGGREGATE CHANNELS** 



**CONCRETE CHANNELS** 







## Is Installation Weather Dependent?

#### All Weather Material

GEOWEB® projects are installed in extreme temperatures and weather--from the coldest to the hottest regions of the world.

Rain or snow—keep your crews working through any weather condition.







## Install Resources for your project

## Are these Accessories on your Project?







ATRA® Drivers
Fast Anchor Driving Tool

<u>Download Spec</u>



## Faste