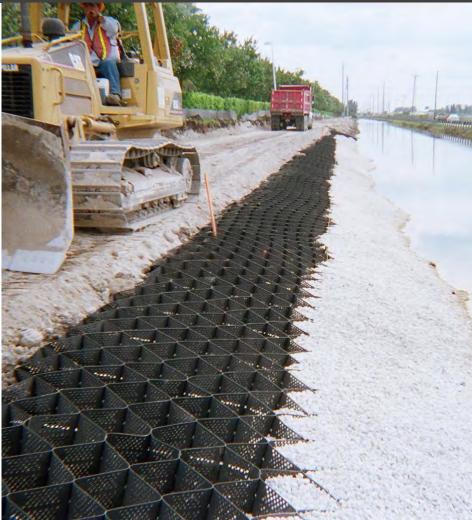

## What is the GEOWEB System?

#### Get Familiar with the 3D System

See how the GEOWEB® system is installed for channel protection:

- Overview Brochure
- Visit our Photo Gallery
- See Project Case Studies

## How do you Install it?

#### Review Installation Sequence

The GEOWEB® system is fast & easy to install. See simple installation in this step-by-step overview guide.

Channels with Anchors

Channels with Tendons & Tendon Clips

#### Want to Learn More?

Read the Full Installation Guide

Secured with ATRA® Anchors

Secured with Tendons & ATRA® Tendon Clips