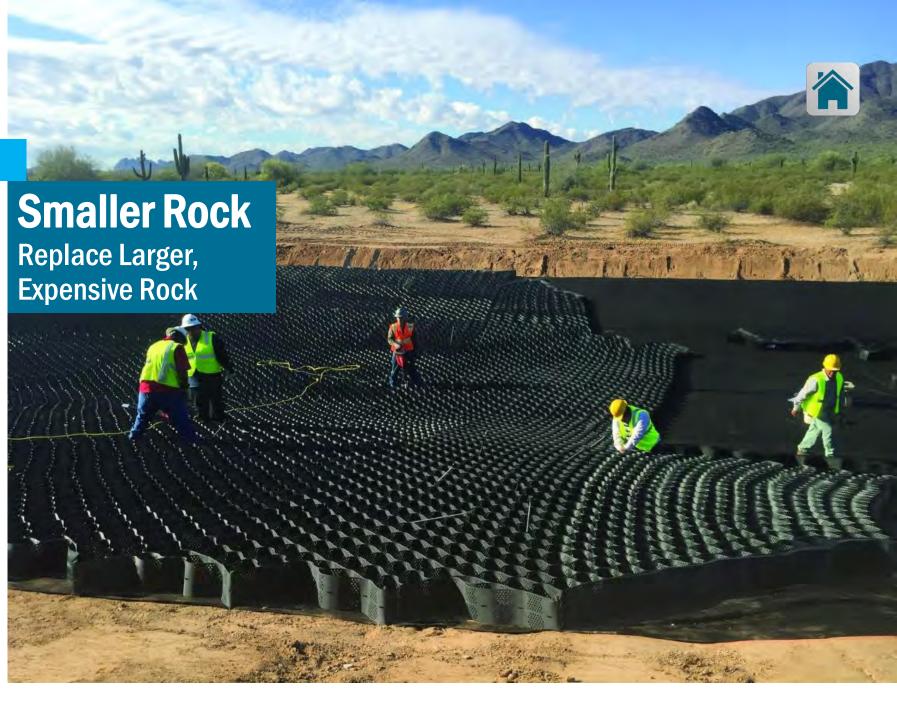

#### Mines

- Build flexible, hard-armored drainage & diversion channels to convey higher flowrates across tailings on mine sites.
- Use on-site aggregate fill and reduce rock size 10X for large project savings.