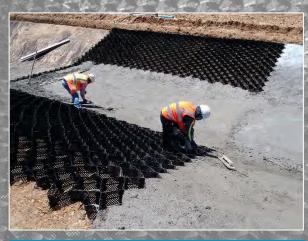

## How do you Install it?

#### Review Installation Sequence

The GEOWEB® system is fast & easy to install. See simple installation in this step-by-step overview guide.

Channels with Anchors

Channels with Tendons & Tendon Clips

#### Want to Learn More?

Read the Full Installation Guide

Secured with ATRA® Anchors

Secured with Tendons & ATRA® Tendon Clips