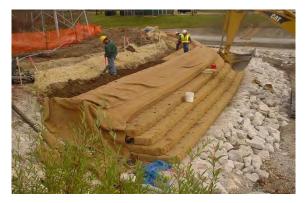

#### Tendons & ATRA® Tendon Clips

#### Fully Integrated for Performance

GEOWEB® projects may require tendons and ATRA® Tendon Clips as critical integrated components for securing sections over steep slopes, soils that are difficult to penetrate with anchors, and over impervious liners.

See How to Install Tendons & ATRA Tendon Clips