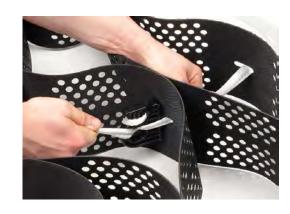

## Fastest Way to Connect GEOWEB Sections

ATRA® Keys
Connect GEOWEB Sections
Fast & Efficiently

Faster than Stapling & Non-Corrosive Side to side and end to end connections

## ATRA® Keys

# The Key to Getting the Job Done Faster & Safer!

See how ATRA® Keys outperform stapling 3:1 and will give you the time advantage on your project.

See the time lapse video >>

Download the Comparison>>

## COMPARE

Installation Speed of ATRA® Keys vs. Stapling

**ATRA Key Connector** 

**Stapling Operations** 

**ATRA® Anchors & Drivers** 

**Corrosion-Resistant Anchors** 

Speed Stakes & Glass-Fiber Reinforced Strongest hold-down; most secure cell wall connection.