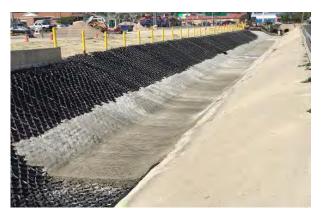

## Channel Stabilization

#### Irrigation Canals Concrete

**PRESTO** 

- Build hard-armored canals to protect liners, resist freeze-thaw expansion and contraction issues.
- Build low-maintenance 'flexible' concrete channels to flex and conform to minor subgrade movement without cracking.

#### Stormwater Runoff Concrete

**PRESTO** 

- Build hard-armored channels adjacent to parking areas to control/capture runoff.
- Lower cost solution than reinforced or articulated concrete block systems--No additional formwork or reinforcement required.