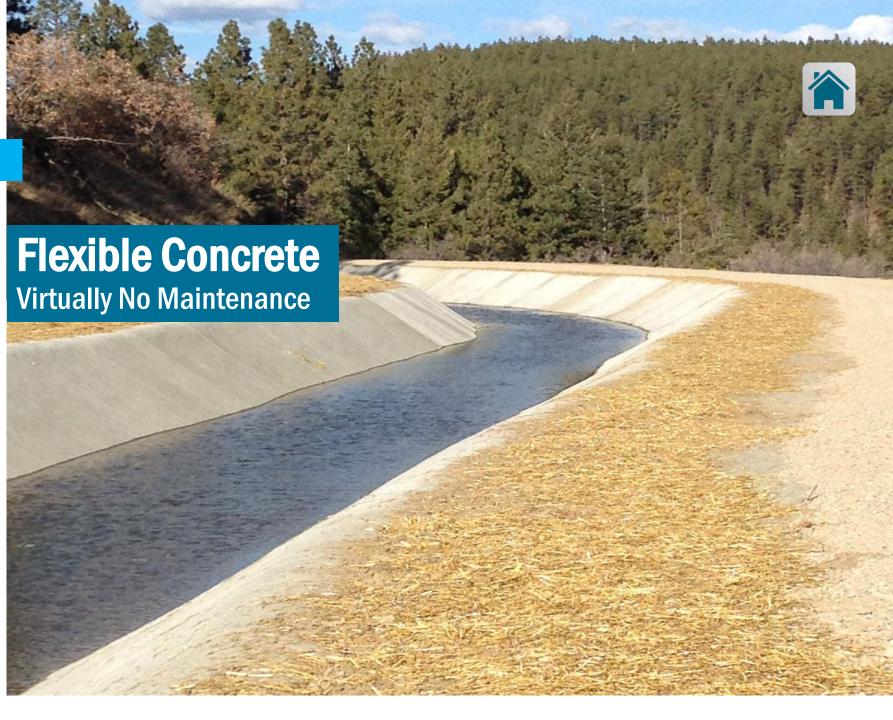

## Channel Infill Options

**VEGETATED CHANNELS** 

**AGGREGATE CHANNELS** 

**CONCRETE CHANNELS** 

Flexible Hard-Armored Conveyance

#### Irrigation Canals Concrete

**PRESTO** 

- Build hard-armored canals to protect liners, resist freeze-thaw expansion and contraction issues.
- Build low-maintenance 'flexible' concrete channels to flex and conform to minor subgrade movement without cracking.