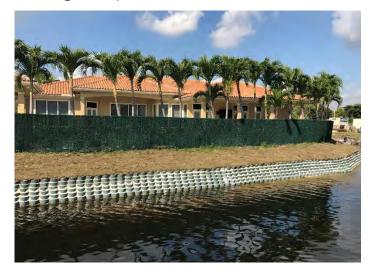

**Embankment Erosion Control** 

#### Streambanks Natural Vegetation

Build naturally-vegetated streambank embankments to resist erosive forces caused by water fluctuations and storm events.