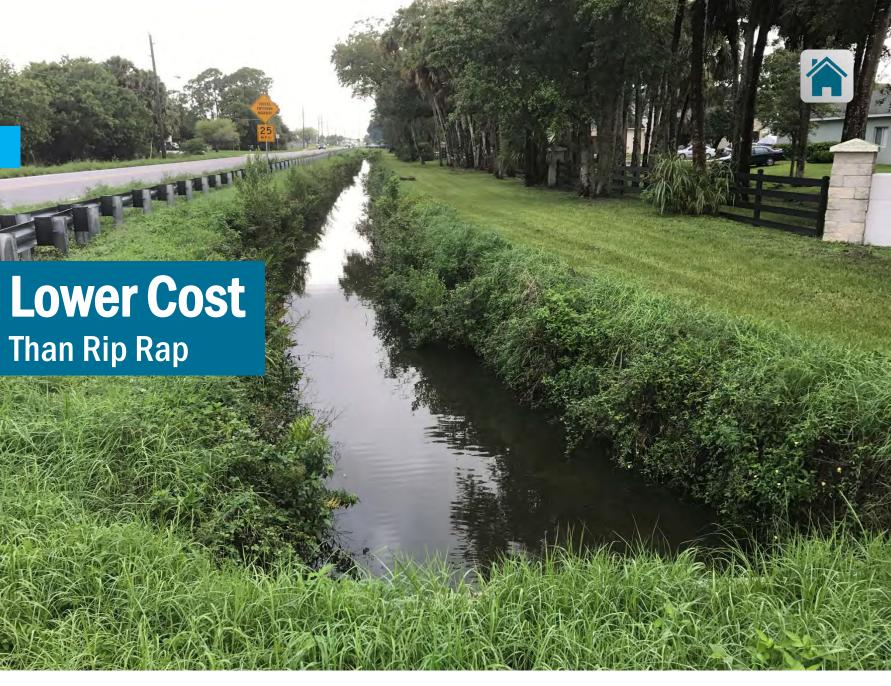

## Drainage Swales Natural Vegetation

- Build naturally-vegetated channels to protect low-flow drainage swales in place of maintenance prone rip rap.
- Build GEOWEB vegetated channels adjacent to parking lots and roads for natural runoff infiltration.
- The GEOWEB/TRM system can withstand velocities as high as 30 ft/s (9 m/s) and 16 psf shear stresses=7.5 times greater than unprotected channels.

#### Stormwater Drainage Natural Vegetation

- Build deep multi-layered vegetated channels to maximize stormwater volume and mitigate flooding potential.
- Build vegetated channels for natural aesthetics instead of costly, highermaintenance rip rap.