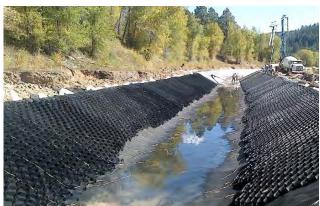

## Channel Infill Options

**VEGETATED CHANNELS** 

**AGGREGATE CHANNELS** 

**CONCRETE CHANNELS** 

<u>See Colorado Canal Project Installation>></u>