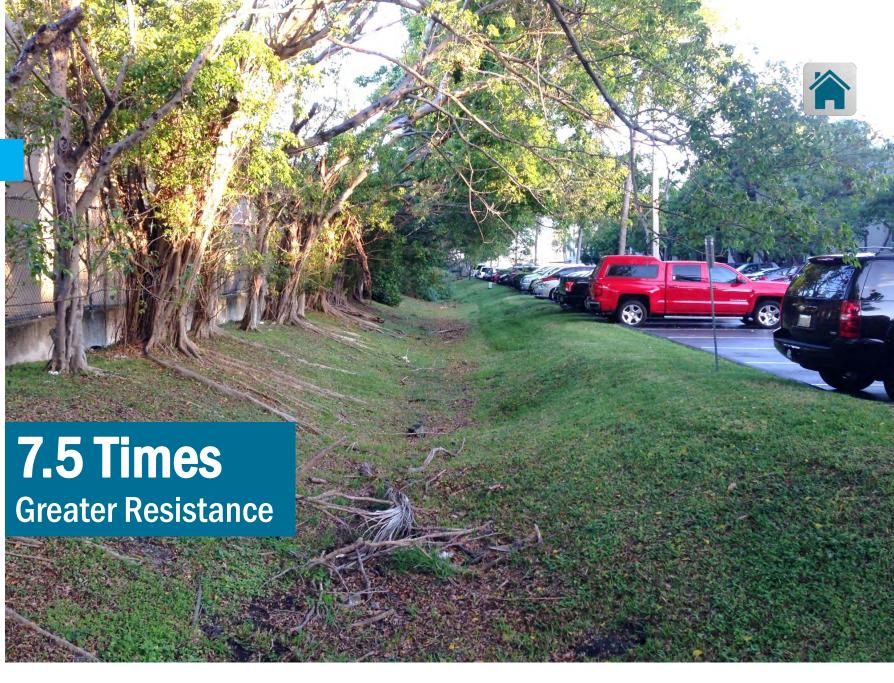

#### Drainage / Parking Lot Runoff

## Drainage Swales Natural Vegetation

- Build naturally-vegetated channels to protect low-flow drainage swales in place of maintenance prone rip rap.
- Build GEOWEB vegetated channels adjacent to parking lots and roads for natural runoff infiltration.
- The GEOWEB/TRM system can withstand velocities as high as 30 ft/s (9 m/s) and 16 psf shear stresses=7.5 times greater than unprotected channels.