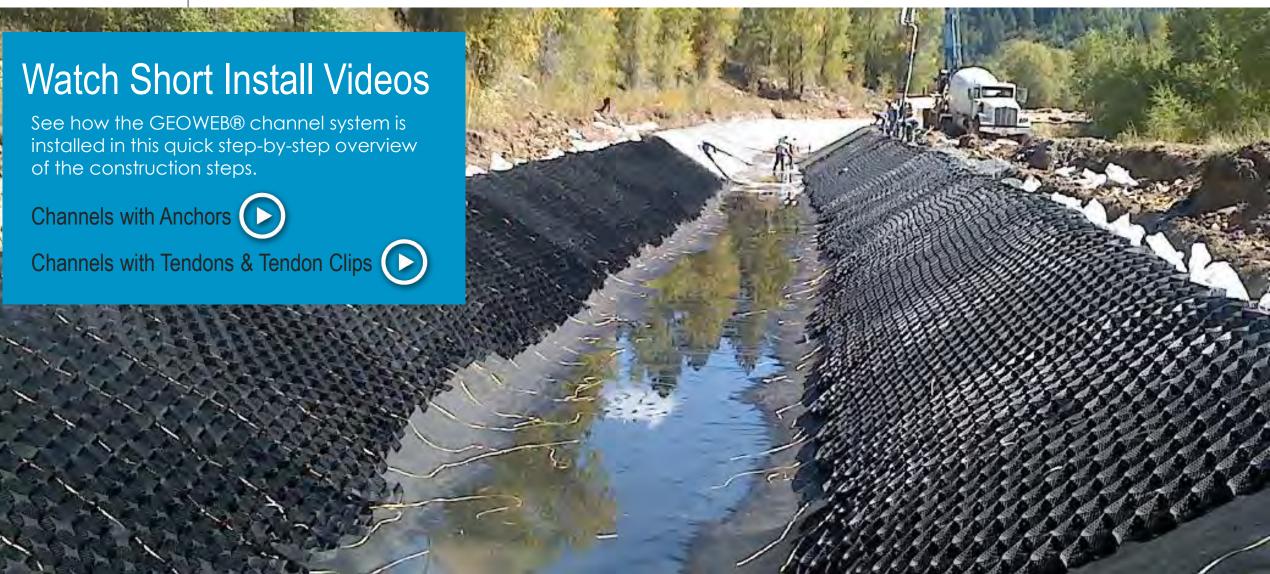

## How do you Install it?

#### Review Installation Sequence

The GEOWEB® system is fast & easy to install. See simple installation in this step-by-step overview guide.

Channels with Anchors

Channels with Tendons & Tendon Clips

#### Want to Learn More?

Read the Full Installation Guide

Secured with ATRA® Anchors

Secured with Tendons & ATRA® Tendon Clips