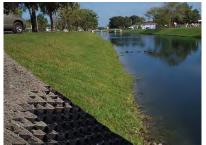

## Channel Infill Options

**VEGETATED CHANNELS** 

**AGGREGATE CHANNELS** 

**CONCRETE CHANNELS** 

## Drainage Swales Natural Vegetation

- Build naturally-vegetated channels to protect low-flow drainage swales in place of maintenance prone rip rap.
- Build GEOWEB vegetated channels adjacent to parking lots and roads for natural runoff infiltration.
- The GEOWEB/TRM system can withstand velocities as high as 30 ft/s (9 m/s) and 16 psf shear stresses=7.5 times greater than unprotected channels.

#### Stormwater Drainage Natural Vegetation

- Build deep multi-layered vegetated channels to maximize stormwater volume and mitigate flooding potential.
- Build vegetated channels for natural aesthetics instead of costly, highermaintenance rip rap.