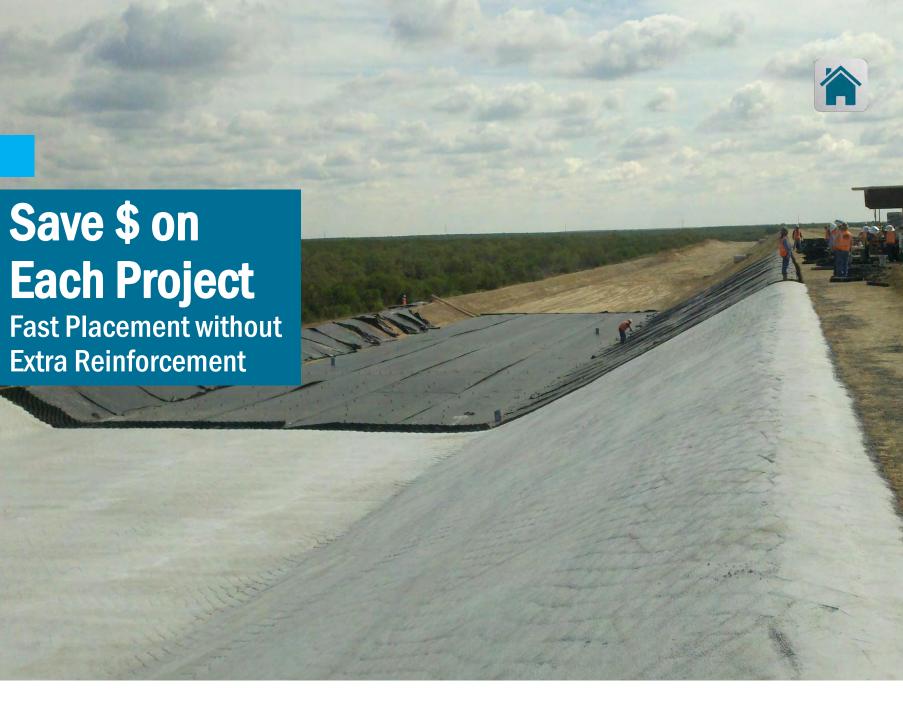

#### Irrigation Canals Concrete

**PRESTO** 

- Build hard-armored canals to protect liners, resist freeze-thaw expansion and contraction issues.
- Build low-maintenance 'flexible' concrete channels to flex and conform to minor subgrade movement without cracking.

#### Stormwater Runoff Concrete

**PRESTO** 

- Build hard-armored channels adjacent to parking areas to control/capture runoff.
- Lower cost solution than reinforced or articulated concrete block systems--No additional formwork or reinforcement required.