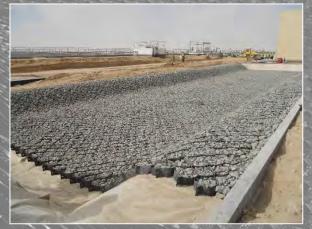

## Channel Infill Options

**VEGETATED CHANNELS** 

**AGGREGATE CHANNELS** 

**CONCRETE CHANNELS** 

#### Irrigation Canals Concrete

**PRESTO** 

- Build hard-armored canals to protect liners, resist freeze-thaw expansion and contraction issues.
- Build low-maintenance 'flexible' concrete channels to flex and conform to minor subgrade movement without cracking.