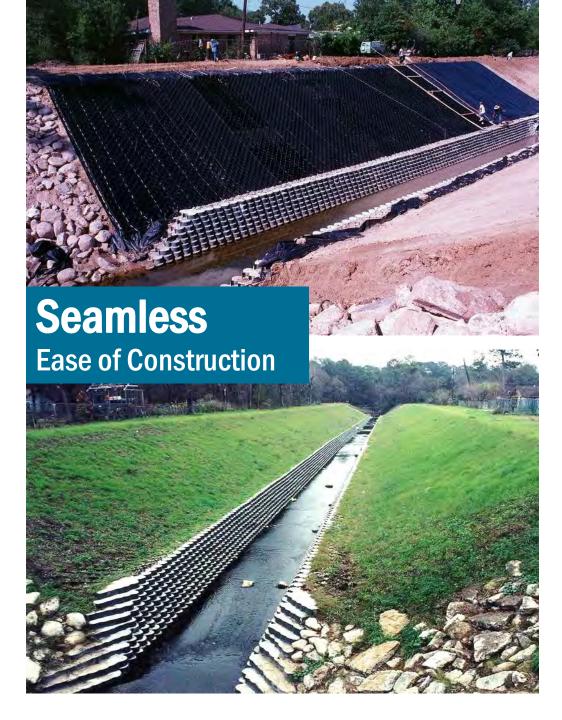

## Channel Stabilization

## What is the GEOWEB System?

#### Get Familiar with the 3D System

See how the GEOWEB® system is installed for channel protection:

- Overview Brochure
- Visit our Photo Gallery
- See Project Case Studies