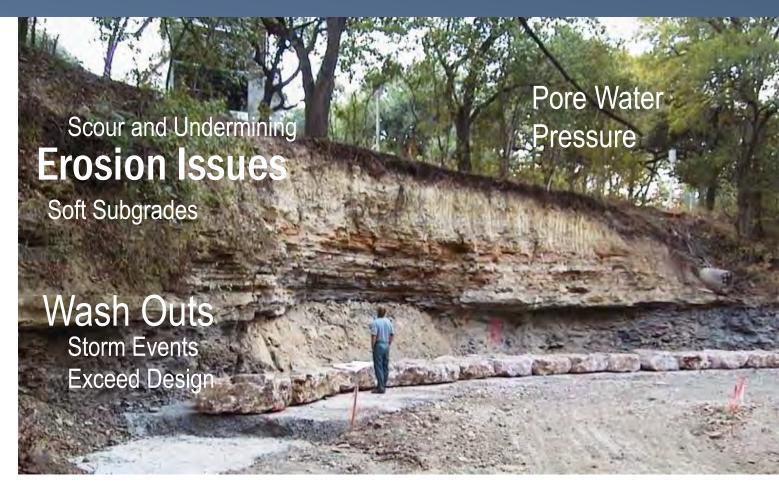

## Fastest Way to Connect GEOWEB Sections

ATRA® Keys
Connect GEOWEB Sections
Fast & Efficiently

Faster than Stapling & Non-Corrosive Side to side and end to end connections

## ATRA® Keys

# The Key to Getting the Job Done Faster & Safer!

See how ATRA® Keys outperform stapling 3:1 and will give you the time advantage on your project.

See the time lapse video >>

Download the Comparison>>