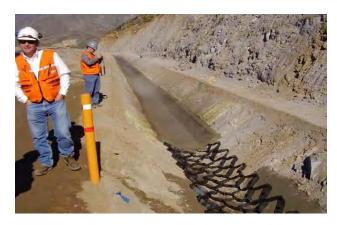

#### Mines

- Build flexible, hard-armored drainage & diversion channels to convey higher flowrates across tailings on mine sites.
- Use on-site aggregate fill and reduce rock size 10X for large project savings.