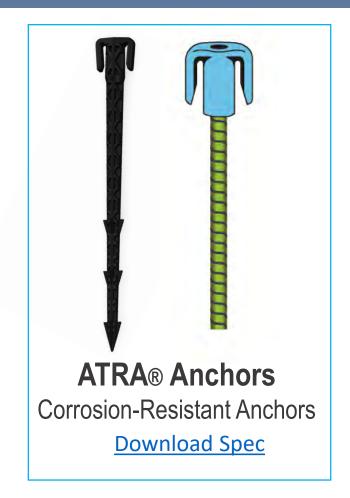

## Are these Accessories on your Project?

ATRA® Drivers
Fast Anchor Driving Tool

<u>Download Spec</u>

## COMPARE

Installation Speed of ATRA® Keys vs. Stapling

**ATRA Key Connector** 

**Stapling Operations** 

**ATRA® Anchors & Drivers** 

**Corrosion-Resistant Anchors** 

Speed Stakes & Glass-Fiber Reinforced Strongest hold-down; most secure cell wall connection.

## ATRA® Anchors & Drivers