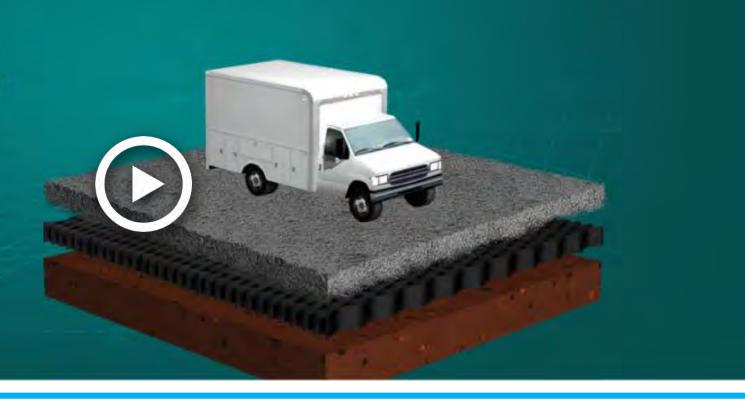

## What is the GEOWEB System?

#### Get Familiar with the 3D System

See how the GEOWEB® system is installed for channel protection:

- Overview Brochure
- Visit our Photo Gallery
- See Project Case Studies