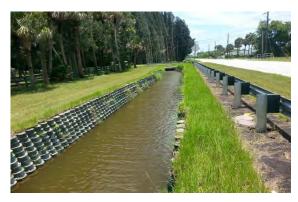

## Channel Stabilization

## Drainage Swales Natural Vegetation

- Build naturally-vegetated channels to protect low-flow drainage swales in place of maintenance prone rip rap.
- Build GEOWEB vegetated channels adjacent to parking lots and roads for natural runoff infiltration.
- The GEOWEB/TRM system can withstand velocities as high as 30 ft/s (9 m/s) and 16 psf shear stresses=7.5 times greater than unprotected channels.