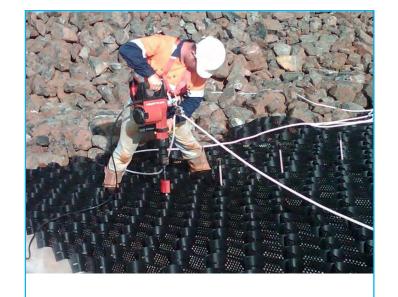

## How do you Install it?

#### Review Installation Sequence

The GEOWEB® system is fast & easy to install. See simple installation in this step-by-step overview guide.

Channels with Anchors

Channels with Tendons & Tendon Clips

#### Want to Learn More?

Read the Full Installation Guide

Secured with ATRA® Anchors

Secured with Tendons & ATRA® Tendon Clips