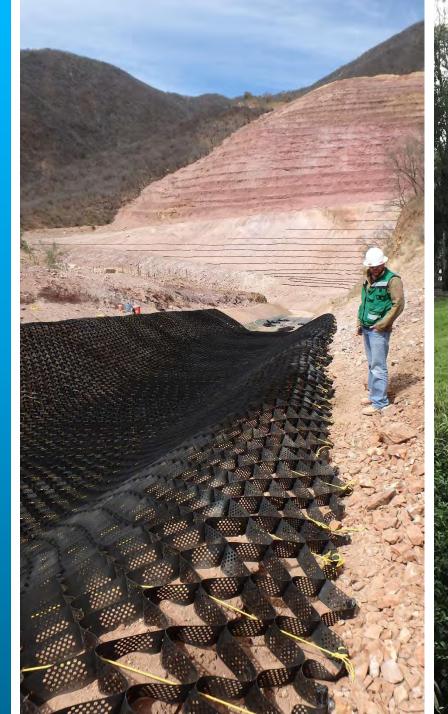

## What is the GEOWEB System?

#### Get Familiar with the 3D System

See how the GEOWEB® system is installed for channel protection:

- Overview Brochure
- Visit our Photo Gallery
- See Project Case Studies