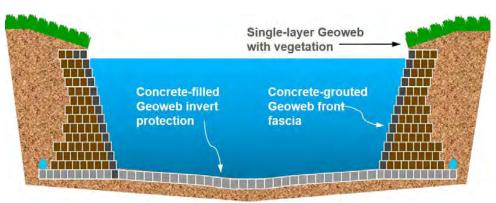

#### Irrigation Canals Concrete

**PRESTO** 

- Build hard-armored canals to protect liners, resist freeze-thaw expansion and contraction issues.
- Build low-maintenance 'flexible' concrete channels to flex and conform to minor subgrade movement without cracking.