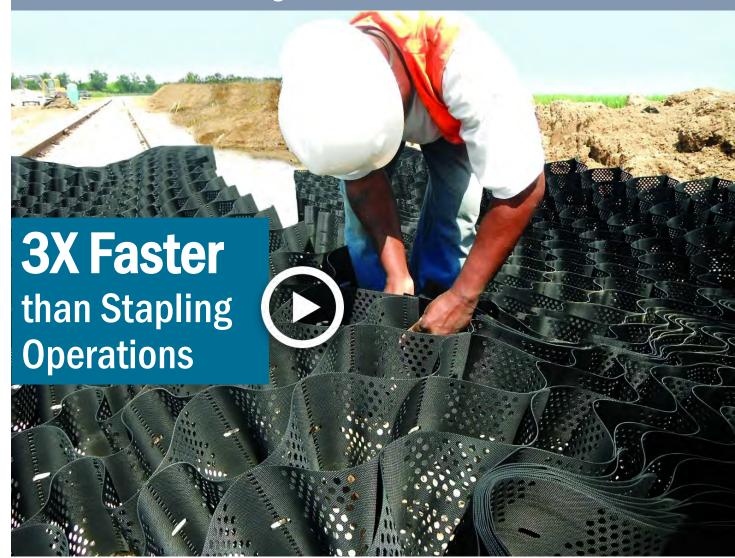

# The Key to Getting the Job Done Faster & Safer!

See how ATRA® Keys outperform stapling 3:1 and will give you the time advantage on your project.

See the time lapse video >>

Download the Comparison>>

## COMPARE

Installation Speed of ATRA® Keys vs. Stapling

**ATRA Key Connector** 

**Stapling Operations** 

**ATRA® Anchors & Drivers** 

**Corrosion-Resistant Anchors** 

Speed Stakes & Glass-Fiber Reinforced Strongest hold-down; most secure cell wall connection.