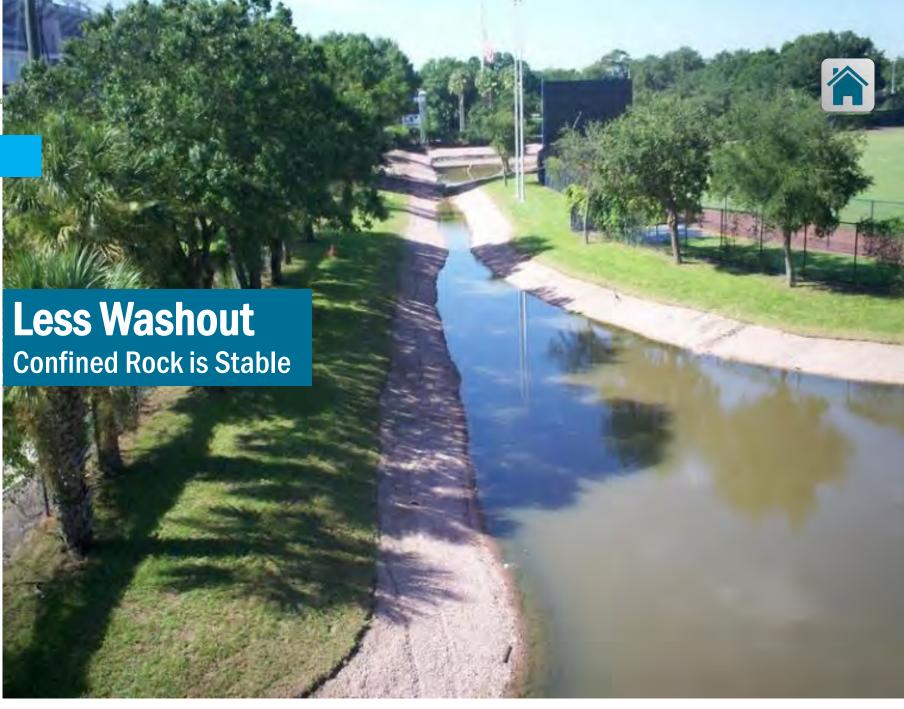

## Channel Stabilization

## Channel Infill Options

**VEGETATED CHANNELS** 

**AGGREGATE CHANNELS** 

**CONCRETE CHANNELS** 