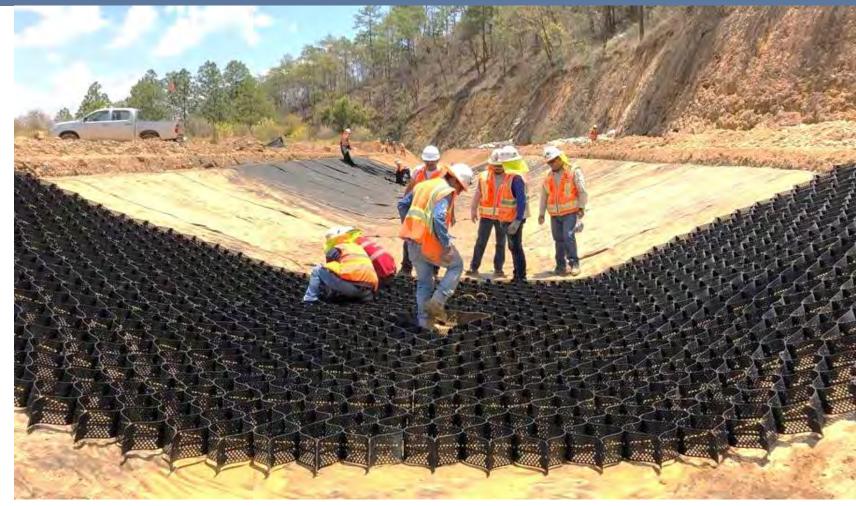

## Channel Infill Options

**VEGETATED CHANNELS** 

**AGGREGATE CHANNELS** 

**CONCRETE CHANNELS** 

## Drainage Swales Natural Vegetation

- Build naturally-vegetated channels to protect low-flow drainage swales in place of maintenance prone rip rap.
- Build GEOWEB vegetated channels adjacent to parking lots and roads for natural runoff infiltration.
- The GEOWEB/TRM system can withstand velocities as high as 30 ft/s (9 m/s) and 16 psf shear stresses=7.5 times greater than unprotected channels.