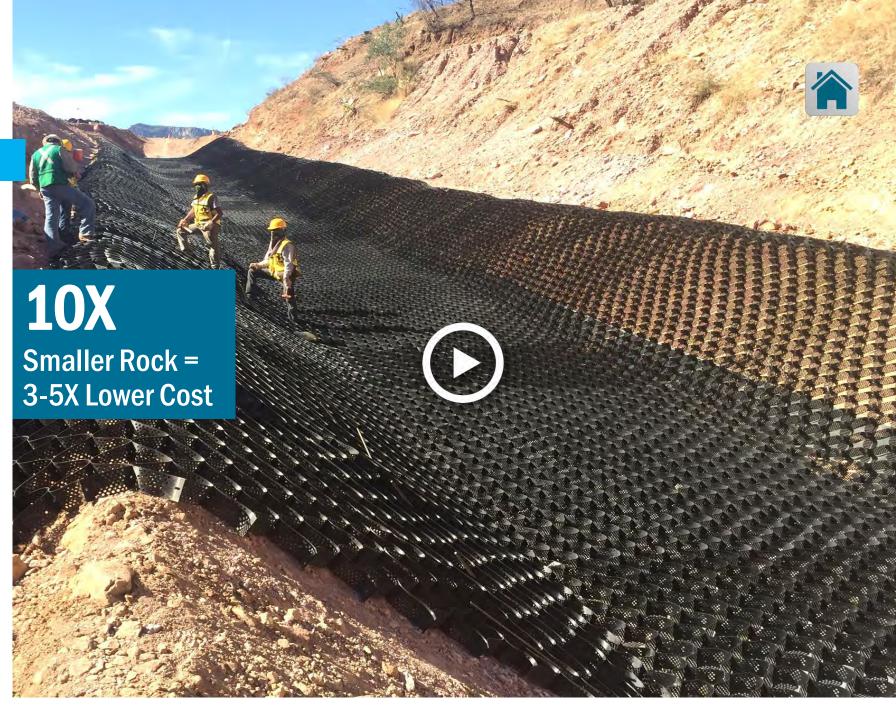

#### Mines

- Build flexible, hard-armored drainage & diversion channels to convey higher flowrates across tailings on mine sites.
- Use on-site aggregate fill and reduce rock size 10X for large project savings.