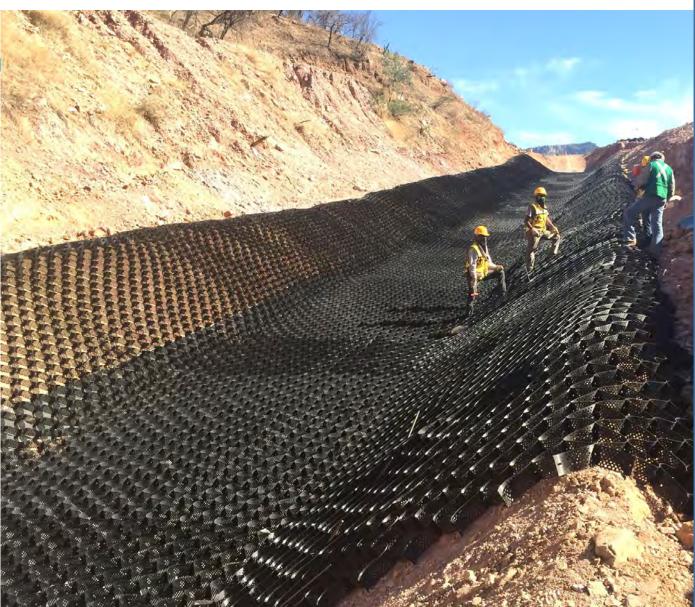

## **GEOWEB®**

**Channel Protection System** 

## What is the GEOWEB System?

#### Get Familiar with the 3D System

See how the GEOWEB® system is installed for channel protection:

- Overview Brochure
- Visit our Photo Gallery
- See Project Case Studies