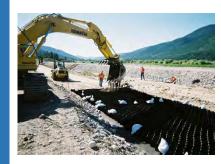

## What is the GEOWEB System?

#### Get Familiar with the 3D System

See how the GEOWEB® system is installed for channel protection:

- Overview Brochure
- Visit our Photo Gallery
- See Project Case Studies