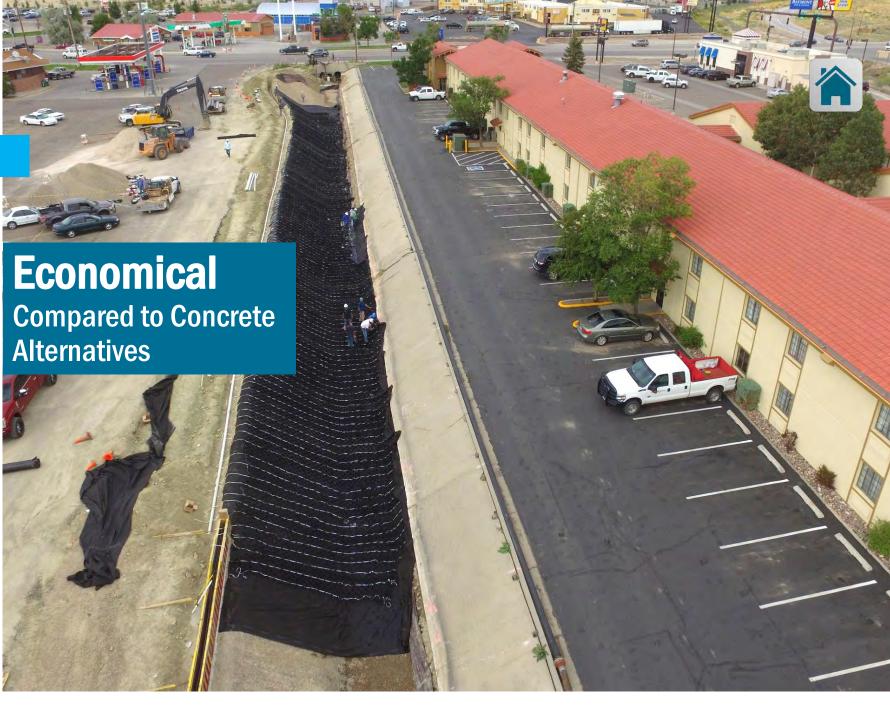

<u>See Colorado Canal Project Installation>></u>

#### Irrigation Canals Concrete

**PRESTO** 

- Build hard-armored canals to protect liners, resist freeze-thaw expansion and contraction issues.
- Build low-maintenance 'flexible' concrete channels to flex and conform to minor subgrade movement without cracking.

#### Stormwater Runoff Concrete

**PRESTO** 

- Build hard-armored channels adjacent to parking areas to control/capture runoff.
- Lower cost solution than reinforced or articulated concrete block systems--No additional formwork or reinforcement required.