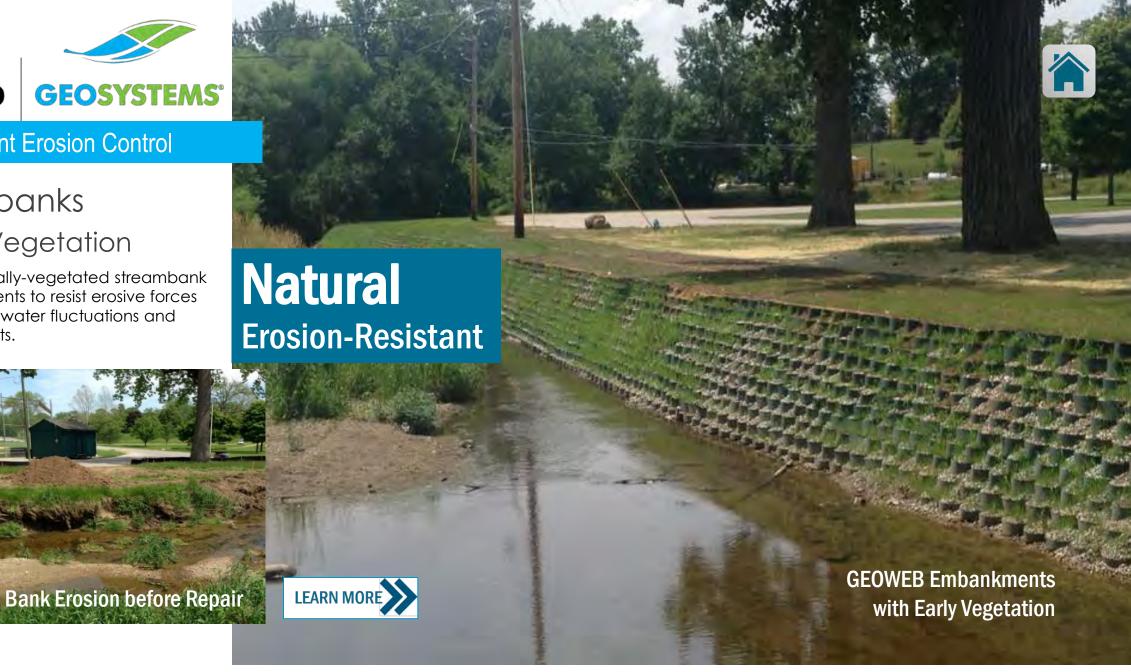

**Embankment Erosion Control** 

#### Streambanks Natural Vegetation

Build naturally-vegetated streambank embankments to resist erosive forces caused by water fluctuations and storm events.