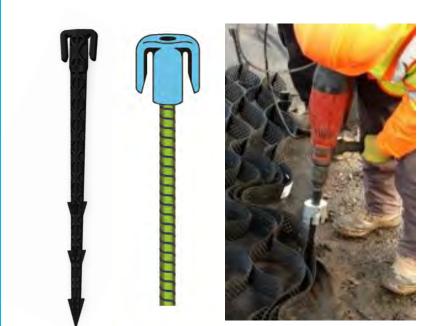

## Are these Accessories on your Project?

ATRA® Drivers
Fast Anchor Driving Tool

<u>Download Spec</u>

## ATRA® Anchors & Drivers