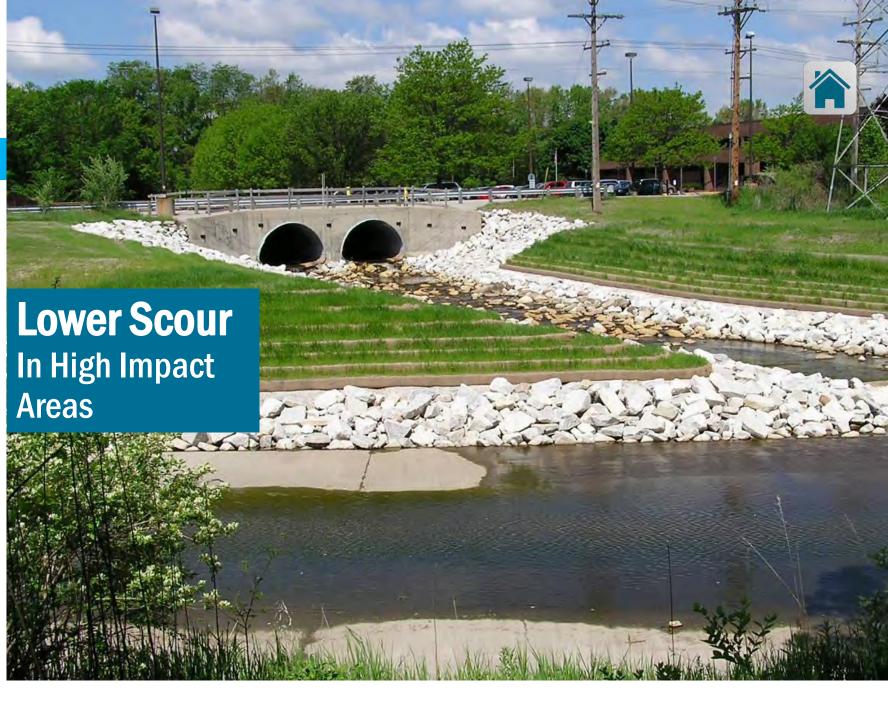

#### **Culvert Outfall**

## Stormwater Channel Natural Vegetation

- Protect culvert outfall area from scour and erosion caused by short-term, high-velocity flows & turbulence with naturally-vegetated upper embankments.
- Integrate coir fabric wrapped around the channel face to resist infill loss.