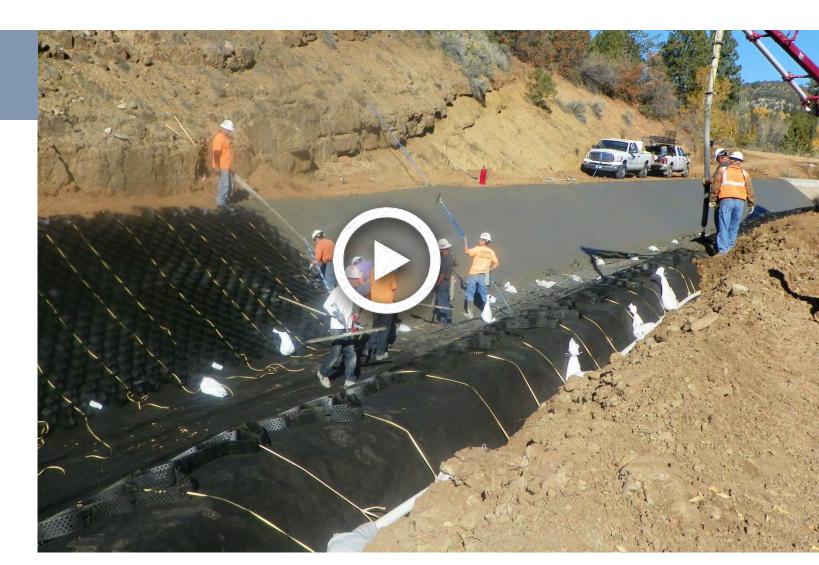

#### Your site has problems.

Scour, undermining and erosion problems caused by intermittent or continuous flows and insufficiently protected subgrades. Pore water pressure. Wash out of unconfined material. Unprotected liners. Storm events.