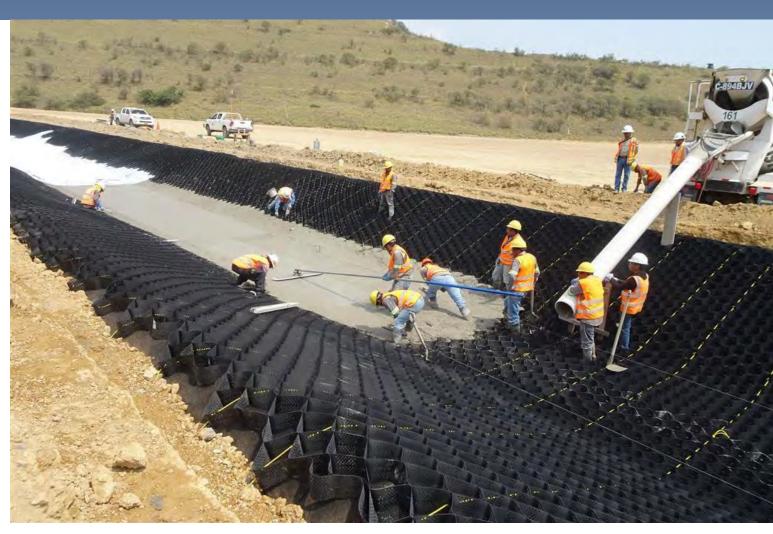

## How do you Install it?

#### Review Installation Sequence

The GEOWEB® system is fast & easy to install. See simple installation in this step-by-step overview guide.

Channels with Anchors

Channels with Tendons & Tendon Clips

#### Want to Learn More?

Read the Full Installation Guide

Secured with ATRA® Anchors

Secured with Tendons & ATRA® Tendon Clips