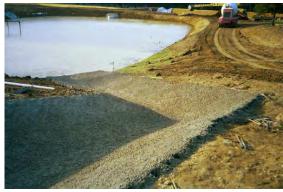

## Channel Infill Options

**VEGETATED CHANNELS** 

**AGGREGATE CHANNELS** 

**CONCRETE CHANNELS** 