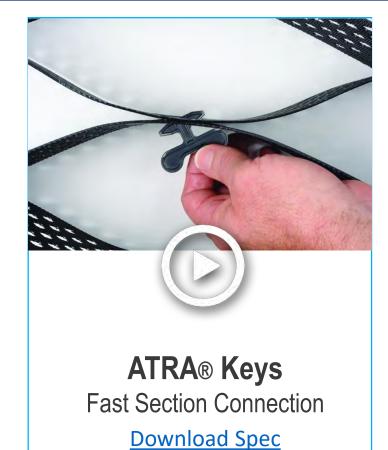

## Fastest Way to Connect GEOWEB Sections

ATRA® Keys
Connect GEOWEB Sections
Fast & Efficiently

Faster than Stapling & Non-Corrosive Side to side and end to end connections

## ATRA® Keys

# The Key to Getting the Job Done Faster & Safer!

See how ATRA® Keys outperform stapling 3:1 and will give you the time advantage on your project.

See the time lapse video >>

Download the Comparison>>

## COMPARE

Installation Speed of ATRA® Keys vs. Stapling

**ATRA Key Connector** 

**Stapling Operations** 

**ATRA® Anchors & Drivers** 

**Corrosion-Resistant Anchors** 

Speed Stakes & Glass-Fiber Reinforced Strongest hold-down; most secure cell wall connection.