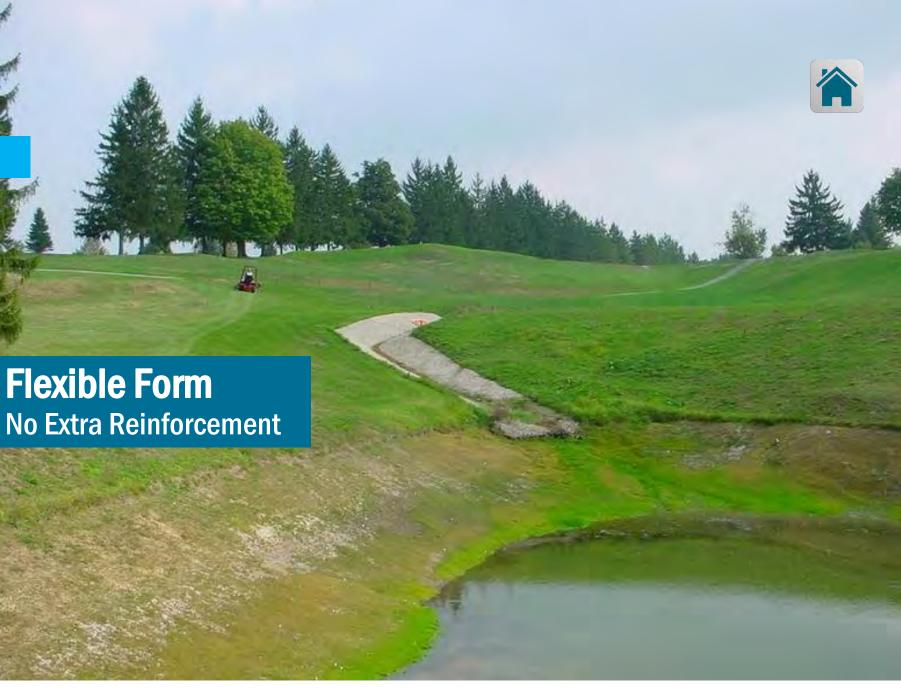

#### Golf Courses

- Build concrete spillways at golf courses to direct stormwater flow to ponds.
- Protect pipe discharge areas with hard-armored system.
- More economical solution than reinforced concrete or articulated concrete block systems.